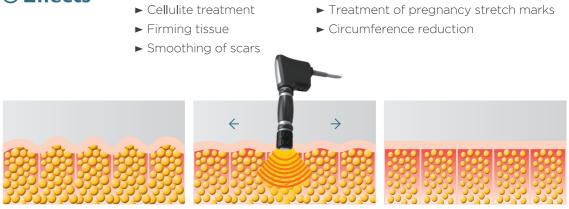

#### **•** Applications

- ► Anti-cellulite treatment
- Body reshaping
- ► Skin elasticity improvement
- ► Treatment of skin irregularity after liposuction
- ► Connective tissue tightening
- ► Scar and wrinkle smoothing
- ► Treatment of stretch marks
- ► Lymphatic system stimulation

#### **•** Effects

- ► Body contouring