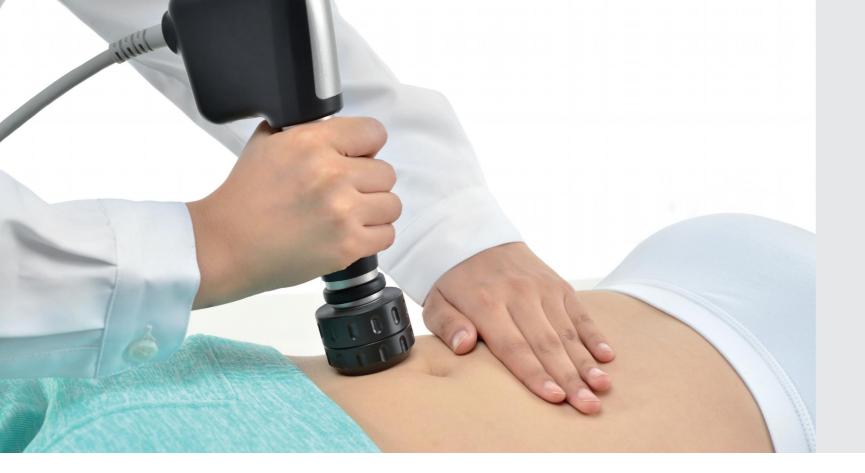

#### Acoustic Wave Therapy Device

Acoustic wave treatment uses acoustic sound waves together with the body's own ability to repair tissue by stimulating circulation in all layers of the skin, including blood vessels, connective tissue and muscles.

AWT tightens and forms new connective tissue, reducing cellulite and improving skin appearance.

#### **Benefits**

- ► The acoustic wave is able to massage the tissues in depth with considerable beneficial effects.
- ► Stimulation of blood circulation and lymphatic
- ► Raising the heat tissue and activation of the elimination of fat cells
- ► Activation of metabolism