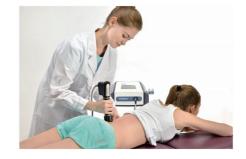

## **PowerWave LGT-2500S**

#### Acoustic Wave Therapy Device

Acoustic wave treatment uses acoustic sound waves together with the body's own ability to repair tissue by stimulating circulation in all layers of the skin, including blood vessels, connective tissue and muscles.

AWT tightens and forms new connective tissue, reducing cellulite and improving skin appearance.